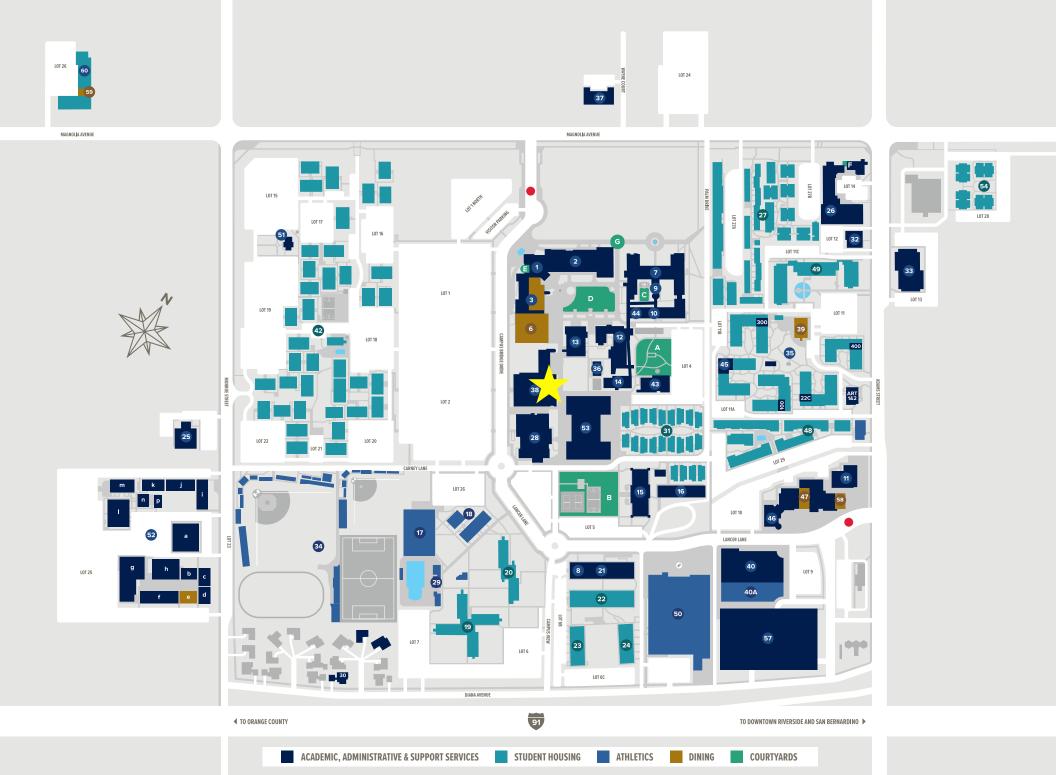

# **Academic, Administrative** and **Support Services**

| Annie Gabriel Library Architecture Business Building Career Services Innovators Auditorium                                                                                                                                                                                                                     | 12<br>33<br>38                                          |
|----------------------------------------------------------------------------------------------------------------------------------------------------------------------------------------------------------------------------------------------------------------------------------------------------------------|---------------------------------------------------------|
| Film Lab Central Plant Ceramics Conferences and Events East Parking Structure Facilities & Planning Services Maintenance & Operations                                                                                                                                                                          | 32<br>14<br>43<br>44<br>57<br>16                        |
| Hawkins Music Building Hawthorne House Health Science Campus James Building (North) 2-Story James Building (South) 4-Story Lambeth / Nursing Annex Lancer Arms North Offices International Center Office of Student Success                                                                                    | 28<br>51<br>52<br>7<br>10<br>26<br>21                   |
| Safety Services Student Accounts Lancer Palms Facilities Administration Human Resources                                                                                                                                                                                                                        | 8<br>8<br>37                                            |
| Lancer Plaza Campus Store Community Life New Student Programs Student Support Student Care University Card Services                                                                                                                                                                                            | 47                                                      |
| University Commencements Mail & Shipping Services Marketing and Communication Mission Hall Multi-Purpose Class Room Recreation Center Residence Life & Housing Services Spiritual Life Staples Room Troesh Engineering Building Wallace Theater Welcome Kiosks Wellness Center Counseling Center Health Center | 11<br>30<br>15<br>36<br>40<br>45<br>46<br>9<br>53<br>13 |
| Yeager Center  Horn Academic Wing  Academic Advising  Admissions                                                                                                                                                                                                                                               | 1 2                                                     |
| Johnson Student Services Wing Copenbarger Room Financial Aid Title IX & Student Conduct University Registrar University Administration                                                                                                                                                                         | 3                                                       |

#### **Student Housing**

| College Park Apartments     | 54   |
|-----------------------------|------|
| Lancer Arms Apartments      | 22-2 |
| Magnolia Crossing           | 60   |
| Simmons Hall                | 19   |
| Smith Hall                  | 20   |
| The Colony @ CBU            | 42   |
| The Cottages                | 31   |
| The Point                   | 48   |
| The Village @ CBU           | 35   |
| Tower Hall                  | 49   |
| University Place Apartments | 27   |

## Athletics

| Aquatic Center                   | 29  |
|----------------------------------|-----|
| Athletic Performance Center      | 40A |
| Athletic Training                | 18  |
| Events Center                    | 50  |
| Lancers Outdoor Athletic Complex | 34  |
| Recreation Center                | 40  |
| Van Dyne Gym                     | 17  |
| Wrestling Team Room              | 11  |
|                                  |     |

#### **Dining**

| Alumni Dining Commons           | 6           |
|---------------------------------|-------------|
| Brisco's / The Habit            | 39          |
| Campus Xpress                   | 3           |
| Chick-fil-A                     | 3           |
| Couch's Corner                  | 58          |
| Shake Smart                     |             |
| El Monte Grill                  | 47          |
| Foodology                       | <b>52</b> e |
| The Market at Magnolia Crossing | 59          |
| Wanda's                         | 3           |

#### **Courtyards**

| Addink Plaza          | G |
|-----------------------|---|
| Harden Square         | Α |
| Knuppe Prayer Chapel  | E |
| Lambeth Prayer Garden | F |
| Mission Hall Lawn     | В |
| Smith Courtyard       | С |
| Stamps Courtyard      | D |