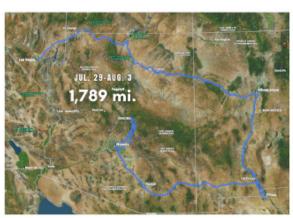

## 1,800 Miles in the Desert with Your Boss

Yup! CMDA Vice President of Campus & Community Ministries Rev. Bill Reichart and I spent the last week of July and the first week of August together. You might think, "That many hours with your boss? Sounds brutal." Hardly. We had a great time together and saw God's hand at work in ways we did not expect!

Las Vegas, Nevada to St. George, Utah to Albuquerque, New Mexico to Las Cruces, New Mexico to El Paso, Texas to Tucson, Arizona to Tempe, Arizona to Strawberry, Arizona and back to Phoenix, Arizona. Whew! What a trip. From the hustle and bustle of Las Vegas to the Red Rocks of Utah through the desert of New Mexico and the cacti of Arizona, we were blessed to see it all.

When I captured the map seen here, it reminded me of the apostle Paul and all his journeys. His first was about 1,500 miles (tinyurl.com/yw3gdxo3), but the following two journeys and his trip to Rome were more than Bill and I traveled earlier this month. It's hard to believe.